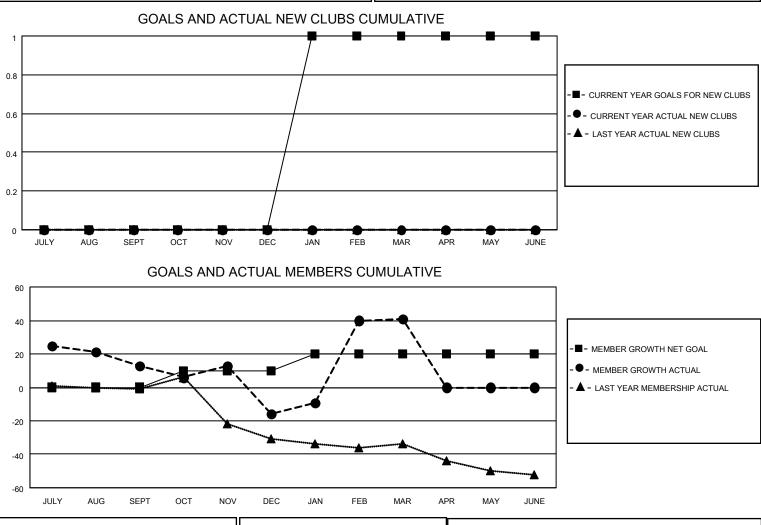

## LOCATION NEW YORK

District 20 R2

Results as of: 3/31/2022

| Clubs                 |               |           |               | Members               |                        |                         |                                                    |
|-----------------------|---------------|-----------|---------------|-----------------------|------------------------|-------------------------|----------------------------------------------------|
| RESULTS FOR 2021-2022 |               |           |               | RESULTS FOR 2021-2022 |                        |                         |                                                    |
| QUARTER               | NEW CLUB GOAL | NEW CLUBS | DROPPED CLUBS | QUARTER               | BER GROWTH NET<br>GOAL | MEMBER GROWTH<br>ACTUAL | DROPPED<br>MEMBERS ACTUAL<br>(including transfers) |
| JULY/AUG/SEPT         | 0             | 0         | 1             | JULY/AUG/SEPT         | 0                      | 45                      | 31                                                 |
| OCT/NOV/DEC           | 0             | 0         | 3             | OCT/NOV/DEC           | 10                     | 52                      | 78                                                 |
| JAN/FEB/MAR           | 1             | 0         | 0             | JAN/FEB/MAR           | 10                     | 72                      | 11                                                 |
| APR/MAY/JUNE          | 0             | 0         | 0             | APR/MAY/JUNE          | 0                      | 0                       | 0                                                  |